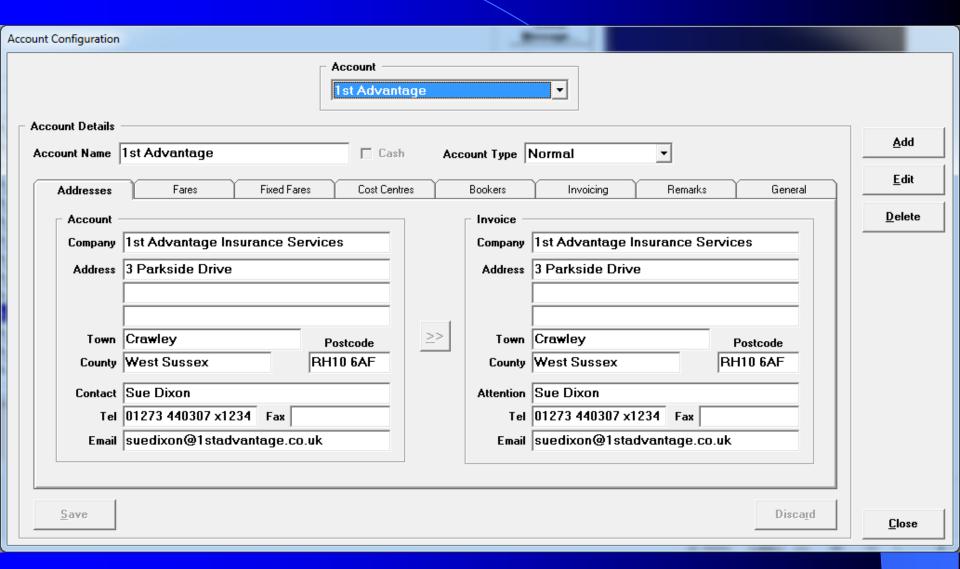

### **Configure Account Clients**

#### **Configure Account Details**

- Configure Details About Each of Your Account Clients
- Includes Contact & Invoicing Details
- Tariff to Vehicle Assignments to Support Fare Calculations Within Bookings
- Specify Fixed Fares to Support Fare Calculations Within Bookings
- Specify Cost Centres, Authorised Bookers & Invoice Style
- Preset Default Car Type, Default booking Type,
   Mandatory Booking Field Requirements
- Preset Automatic Invoice Extra Charges/Discounts
- Store Account Notes, Set Account Alerts
- Account Credit Card Details