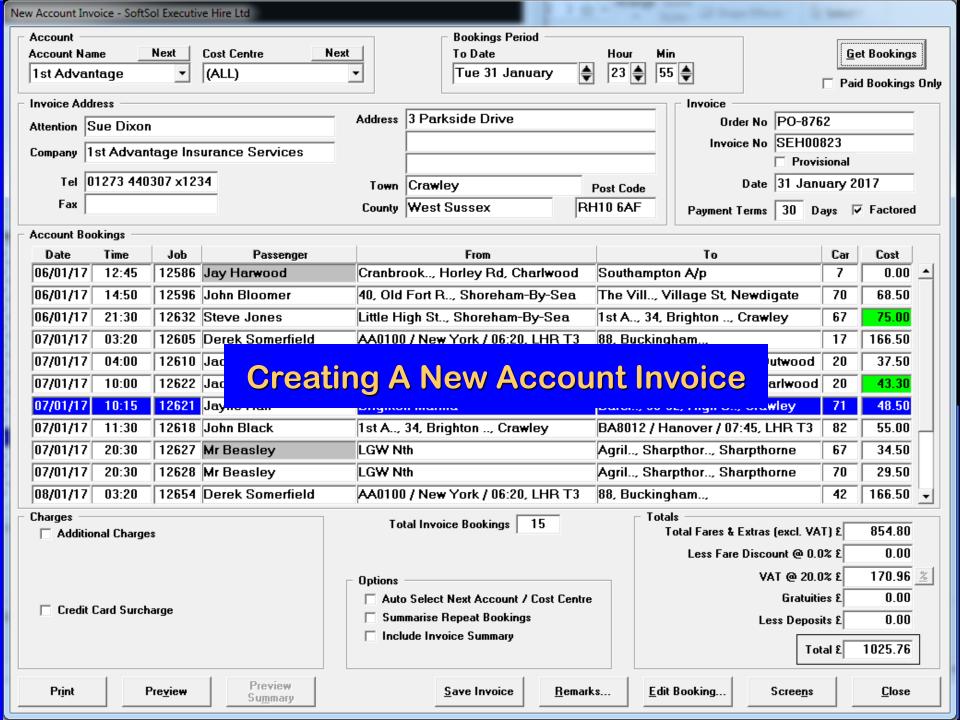

#### **Generating Account Invoices**

- Account Invoices Generated Quickly and Easily.
- Various Invoice Styles.
- Preview the Invoice Print/Email Before Committing the Invoice.
- Specify Booking Cut-Off Date to Fine Tune the Scope Of The Invoice.
- Quick Access to Next Account with Bookings Awaiting Invoicing.
- Summarise Repeat Bookings Option.
- Provisional/Pro-Forma Invoice option.