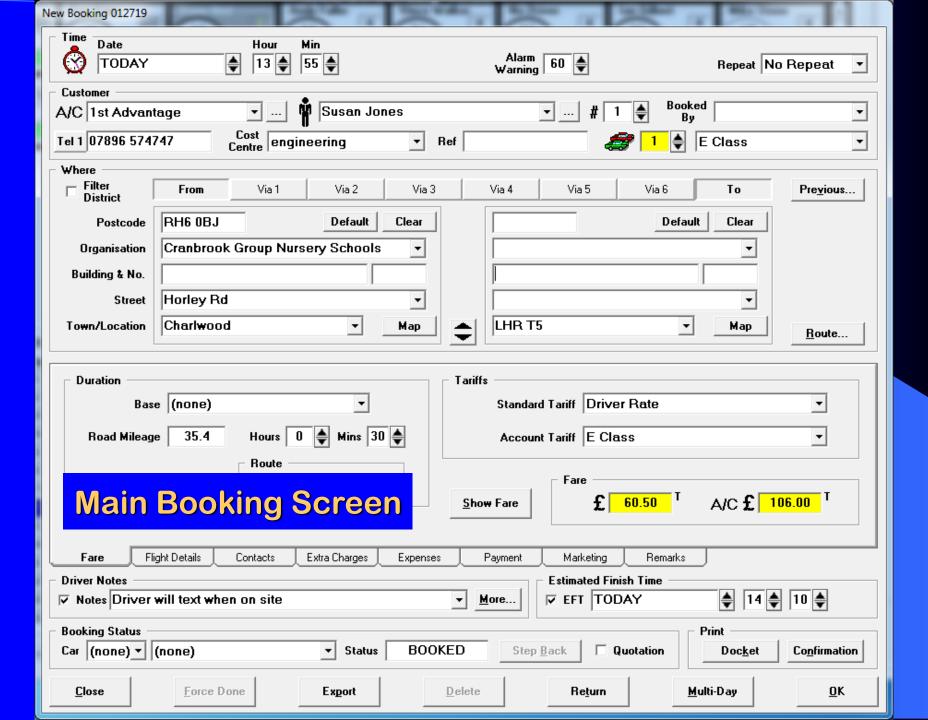

# **Booking Screen**

- Unique Booking Number
- Pickup Date/Time, Alarm Warnings
- Passenger Name, Phone number(s)
- Account, Cost Centre, Booked By, Reference No.
- Up to 8 x Pick-Up/Drop-Off/Via Locations
- Postcode Location Mapping & Print
- Fare Calculations Tariff, Fixed Fares & Manual Insert
- Independent Driver & Account Fares
- Extra Charges Waiting Time, Parking, plus Others
- Driver Notes, Office Notes, Credit Card Details, Flight Information, Payment Methods
- Marketing Source, User Audit
- Passenger Recall & Return Booking Assistance
- Previous Passenger Job View
- Repeating Bookings
- Confirmation, Driver Docket & Receipt Docs