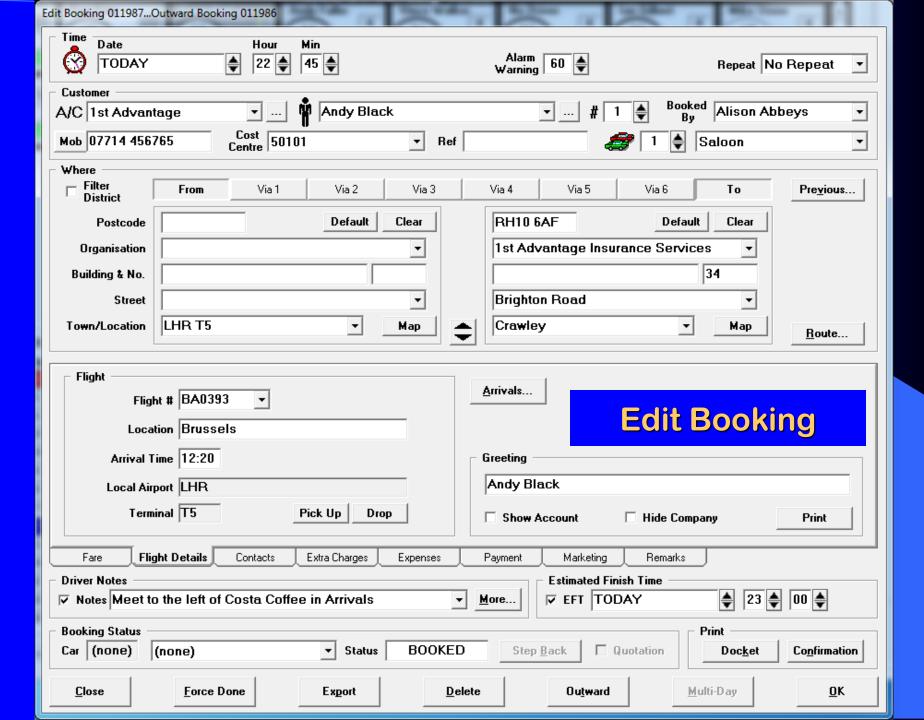

## **Edit Existing Booking**

- Easy Edit Booking Access From All Screens
- Audit Trail Who, When, Revisions of Booking Changes
- Return Job Pairing & Reference
- Job Docket, Confirmation & Receipt Email/Print-Out
- Airport Meet & Greet Print-Out
- Job Cancellation & Delete Option