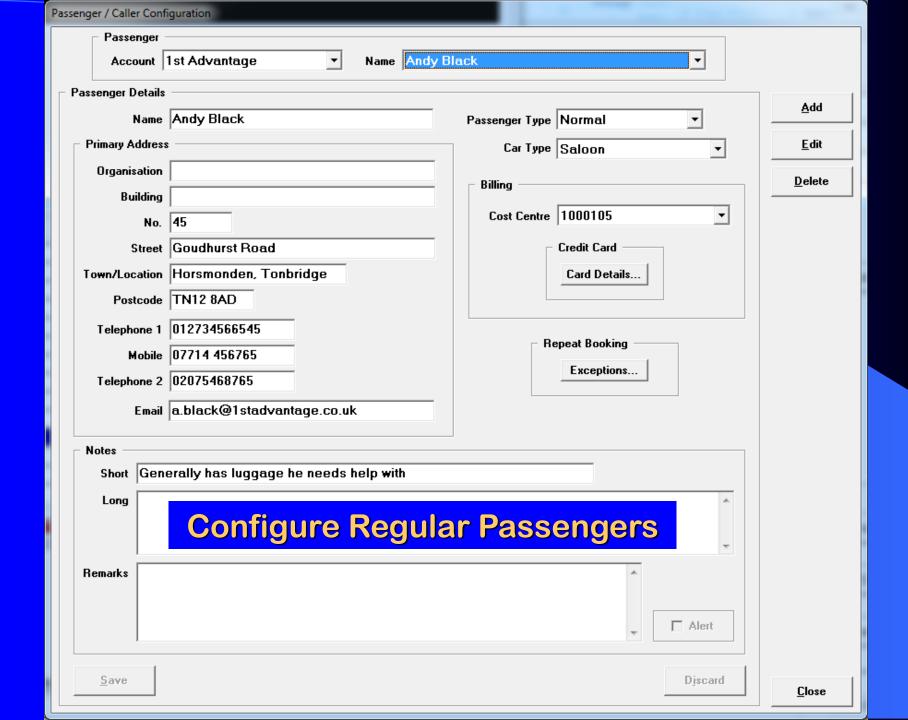

### Remember Passenger Details

- Store Regular Passenger Details to Support Passenger Recall assistance for New Bookings.
- Plan Exception Dates for Repeating Bookings e.g. School Runs.
- Helps Maintain Better Customer Service, Easier Booking Entry & Booking Quality Consistency.