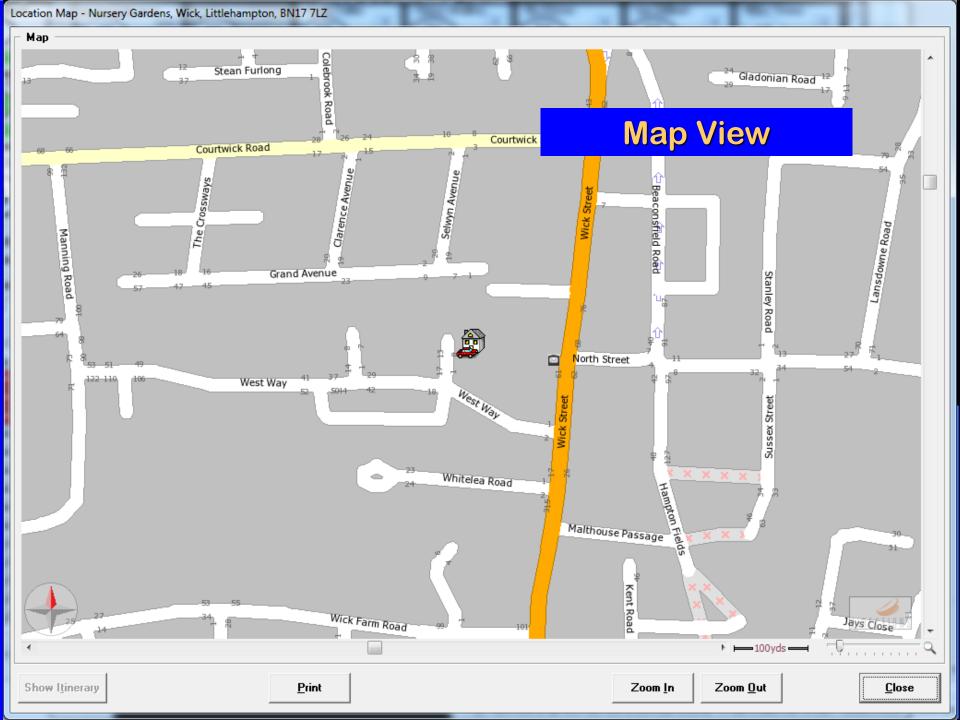

# **Location Map**

- Integrated Link within Booking Screen.
- Automatic Map View Centralising on Reference Location.
- Map View & Route Itinerary Prints.
- Accurate Road Mileage Calculations for Tariff Fare Calculations.
- Street Numbers.
- Zoom In/Out Feature.