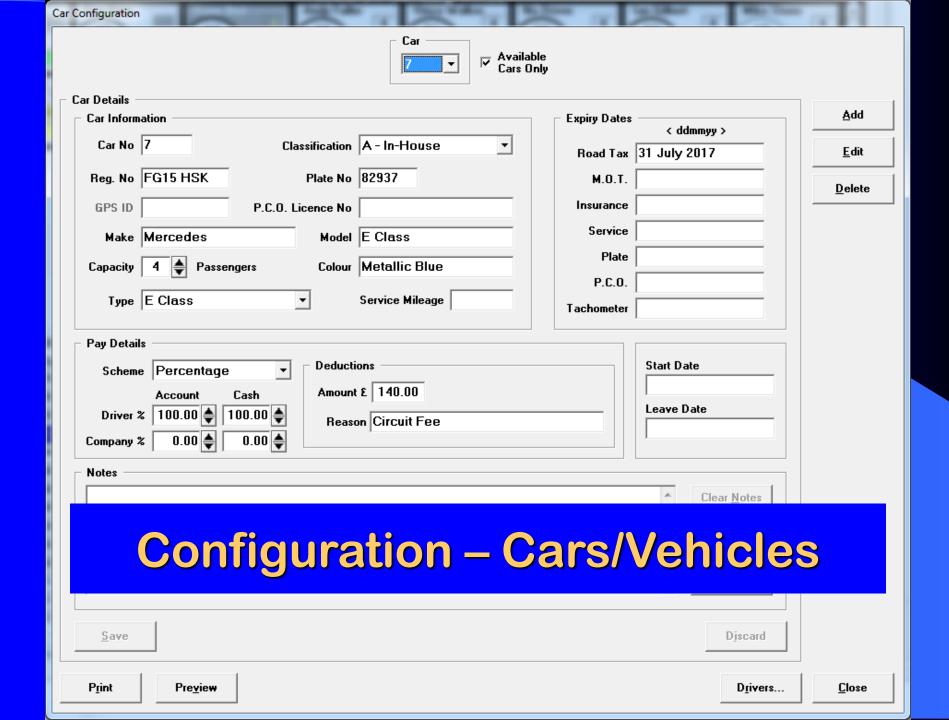

# Configure Vehicle Details

- Store Details About Each Vehicle/Car.
- Specify Date Expiry For Vehicle MOT, Road Tax, Insurance, Service, Licence Plate, PCO, Tachometer and TaxiMATE™ Will Prompt You When Due.
- Store Relevant Notes Relating To The Vehicle.
- Specify Car/Company Percentage Split, Deductions for Driver to Car Invoicing/Statement.