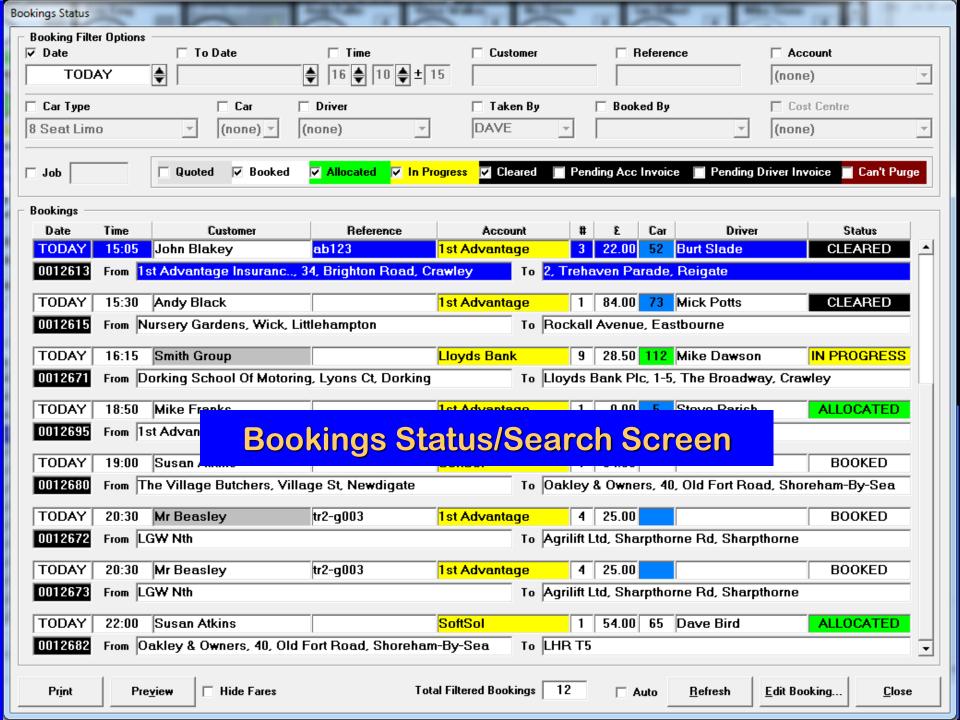

# **Bookings Status List**

- Powerful Bookings View Features.
- View Bookings List Using Comprehensive Filter Options.
- View Bookings by Status (Pending/Booked, Allocated, P.O.B, Complete/Cleared).
- Filter By: Account, Cost Centre, Driver, Vehicle, Vehicle Type, Date, Time, Customer/Pax, Reference, Booked By, Pending Invoice, Job Number, Quotations.
- Print / Email Displayed Bookings View.