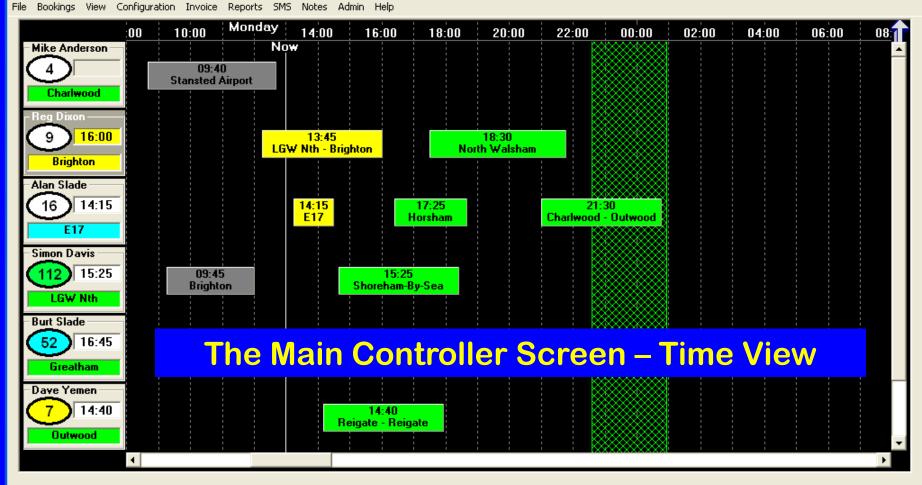

# **Booking Screen**

- Unique Booking Number
- Pickup Date/Time, Alarm Warnings
- Passenger Name, Phone number(s)
- Account, Cost Centre, Booked By, Reference No.
- Up to 8 x Pick-Up/Drop-Off/Via Locations
- Postcode Location Mapping & Print
- Fare Calculations Tariff, Fixed Fares & Manual Insert
- Independent Driver & Account Fares
- Extra Charges Waiting Time, Parking, plus Others
- Driver Notes, Office Notes, Credit Card Details, Flight Information, Payment Methods
- Marketing Source, User Audit
- Passenger Recall & Return Booking Assistance
- Previous Passenger Job View
- Repeating Bookings
- Confirmation, Driver Docket & Receipt Docs

## **Edit Existing Booking**

- Easy Edit Booking Access From All Screens
- Audit Trail Who, When, Revisions of Booking Changes
- Return Job Pairing & Reference
- Job Docket, Confirmation & Receipt Email/Print-Out
- Airport Meet & Greet Print-Out
- Job Cancellation & Delete Option