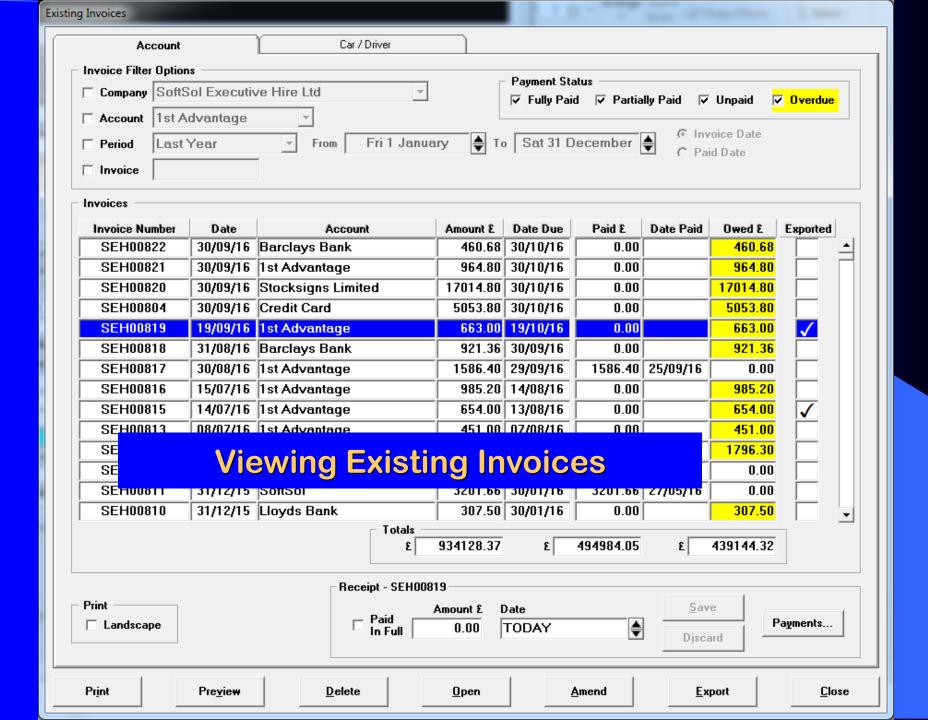

### Reviewing Existing Invoices

- Revisit Existing Account Invoices
- Revisit Existing Driver Invoices
- Amend Existing Account Invoices
- Amend Existing Driver Invoices
- Record Payments (including part payments) on Invoices
- Review Overdue Payments on Invoices
- See Invoice Group Totals
- Revisit Existing Credit Notes
- Amend Existing Credit Notes
- Print/Email Invoice Statements