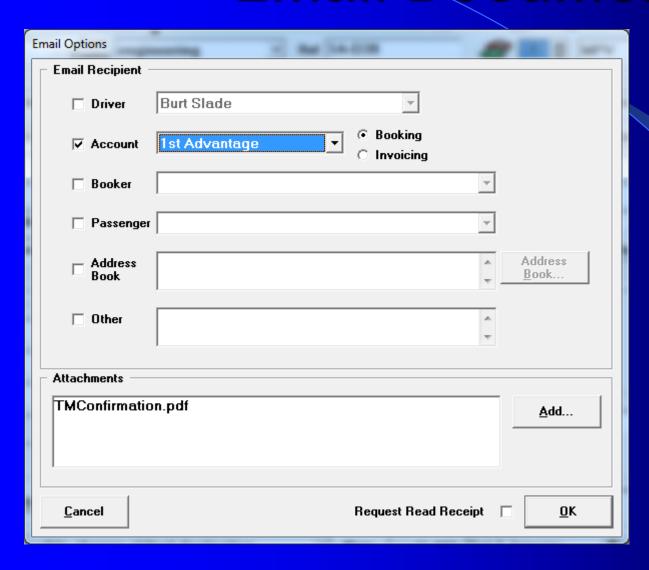

### **Email Documents**

- You can email documents as well as print them.
- Confirmations,
  Driver Photo,
  Bookings Lists,
  Invoices, Job
  Dockets,
  Receipts,
  Management
  Reports.