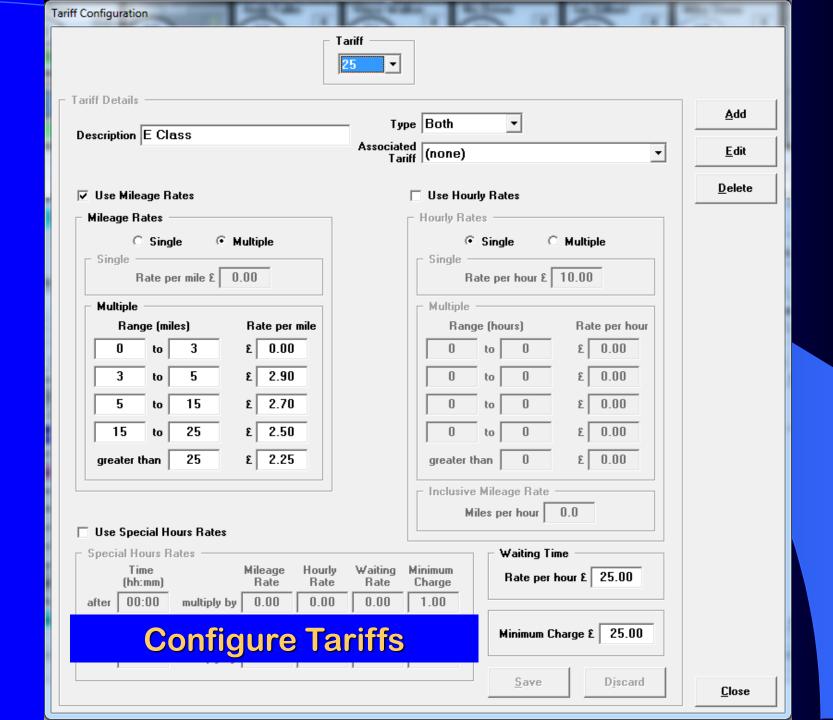

### **Configure Tariffs for Pricing**

- TaxiMATE™ Supports optional Tariff Configuration for Fare Pricing for Bookings.
- Configure Tariffs To Consider Mileage Configurations (Single Mileage/Multiple Mile Range).
- Will Also Consider Journey Duration & Out-of-Hours Multipliers.
- Include Minimum Fares & Waiting Time Charge Rates.