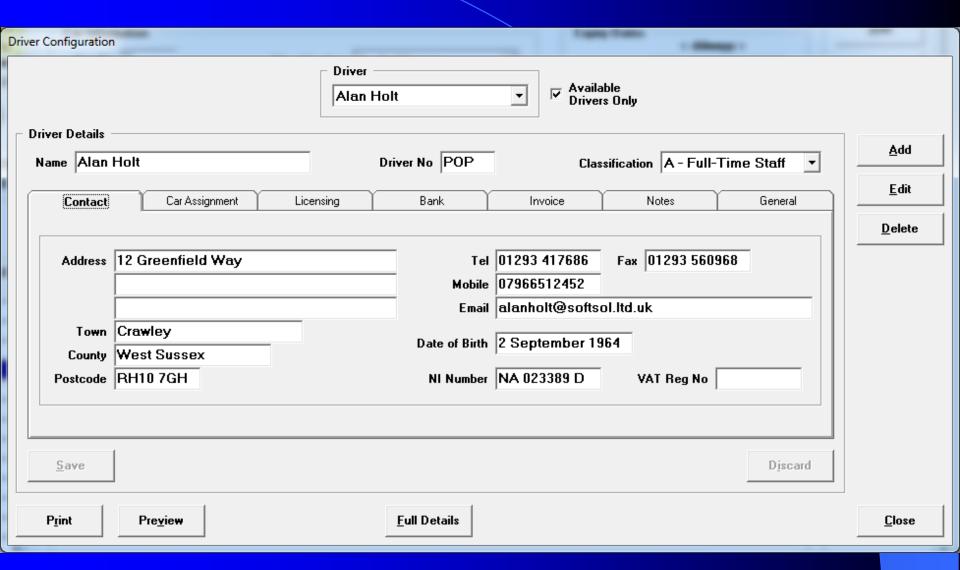

### **Driver Configuration**

### **Configure Driver Details**

- Store Details About Each Driver Including Address, Photo, Contact Numbers & Vehicle Assignment.
- Specify Date Expiry for Driver Insurance and Other Licence Related Renewal Dates and TaxiMATE™ Will Give Warnings When Due.
- Specify Driver/Company Percentage Split,
   Deductions for Driver Invoicing/Statement.
- Configure Driver Dispatch Communication options SMS/Android App/None.