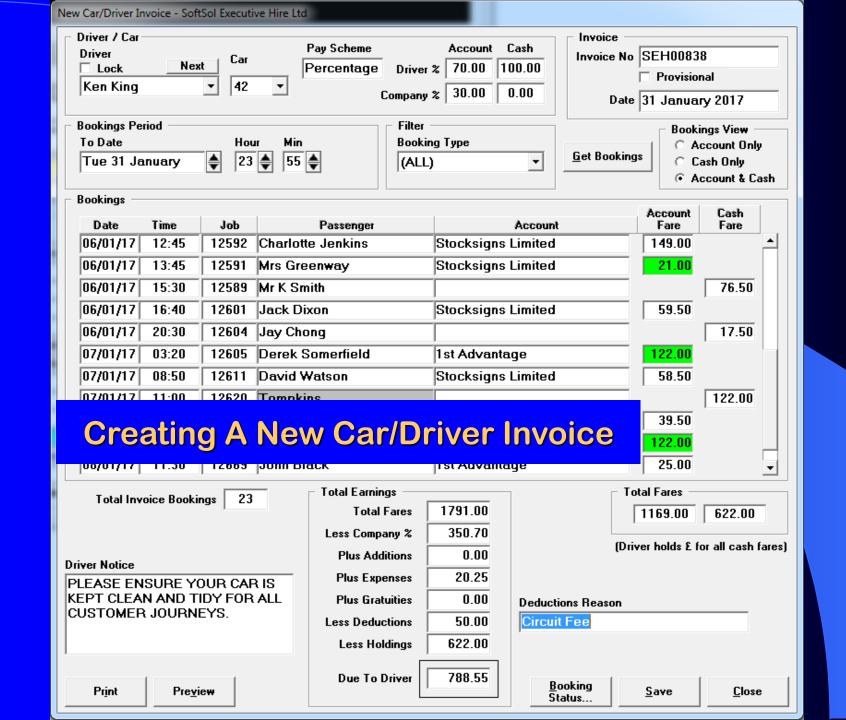

### **Generating Driver Invoices**

- Driver Statements/Invoices Generated Quickly and Easily.
- Preview the Statement Before Committing to Print/Email.
- Configure % Company Cut of Account and/or Cash Booking Fares.
- Configure/Insert General Deduction item, e.g. Fuel Loan.
- View Just Cash or Account Bookings List, or Both.
- Specify Booking Cut-Off Date to Fine Tune Scope of the Invoice.
- Provisional/Pro-Forma Invoice option.